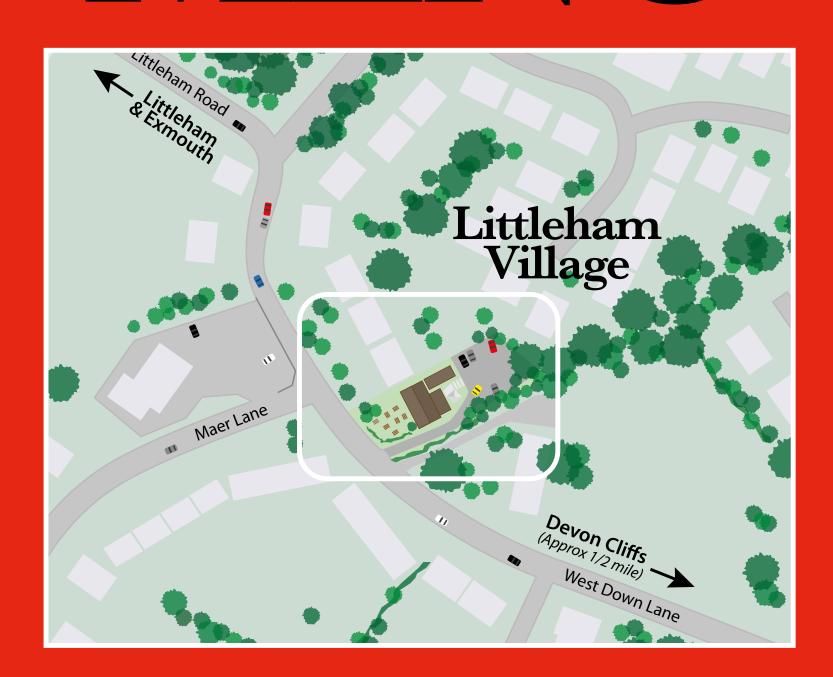

# The Tythe Cottage Restaurant

The Tythe Cottage, West Down Lane, Littleham Village, Exmouth EX8 2RQ 01395 279 925

Please place your order at the bar